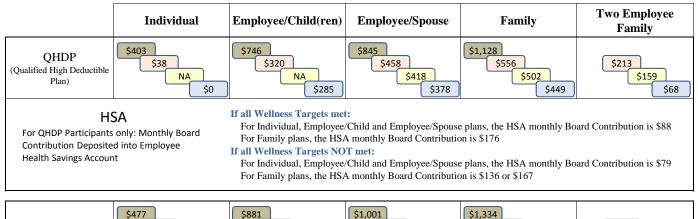

## OLATHE DISTRICT SCHOOLS Health and Dental Rates for Full-Time Employees

July 1, 2012 - June 30, 2013



## BASE HEALTH PLANS (Monthly Employee Contribution)





## **OPTIONAL HEALTH PLANS (Monthly Employee Contribution)**

| Core PPO<br>PC Blue      | \$535<br>\$93<br>NA<br>\$42  | \$991<br>\$468<br>NA<br>\$421   | \$1,124<br>\$651<br>\$598<br>\$545 | \$1,499<br>\$780<br>\$709<br>\$638 | \$366<br>\$295<br>\$174 |
|--------------------------|------------------------------|---------------------------------|------------------------------------|------------------------------------|-------------------------|
| Premier HMO<br>Blue Care | \$550<br>\$109<br>NA<br>\$57 | \$1,018<br>\$494<br>NA<br>\$446 | \$1,154<br>\$683<br>\$629<br>\$574 | \$1,540<br>\$817<br>\$744<br>\$671 | \$406<br>\$333<br>\$208 |

| DENTAL PLANS (Monthly Employee Contribution) Full Premium Rate Without<br>Board Contribution Employee Contribution<br>With Board Benefit |