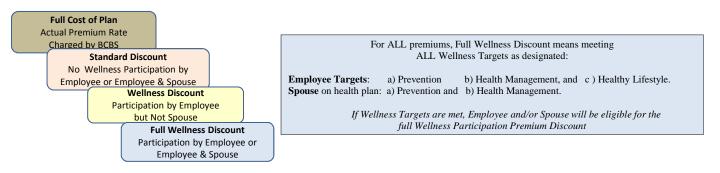

## OLATHE DISTRICT SCHOOLS Health and Dental Rates for Full-Time Employees

July 1, 2012 - June 30, 2013



## BASE HEALTH PLANS (Monthly Employee Contribution)





## **OPTIONAL HEALTH PLANS (Monthly Employee Contribution)**

| Core PPO<br>PC Blue      | \$535<br>\$93<br>NA<br>\$42  | \$991<br>\$468<br>NA<br>\$421   | \$1,124<br>\$651<br>\$598<br>\$545 | \$1,499<br>\$780<br>\$709<br>\$638 | \$366<br>\$295<br>\$174 |
|--------------------------|------------------------------|---------------------------------|------------------------------------|------------------------------------|-------------------------|
| Premier HMO<br>Blue Care | \$550<br>\$109<br>NA<br>\$57 | \$1,018<br>\$494<br>NA<br>\$446 | \$1,154<br>\$683<br>\$629<br>\$574 | \$1,540<br>\$817<br>\$744<br>\$671 | \$406<br>\$333<br>\$208 |

| DENTAL PLANS (Monthly Employee Contribution) Full Premium Rate Without<br>Board Contribution