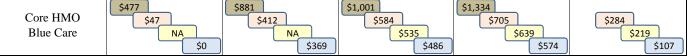

## **OPTIONAL HEALTH PLANS (Monthly Employee Contribution)**

| Core PPO<br>PC Blue      | \$535<br>\$93<br>NA<br>\$42  | \$991<br>\$468<br>NA<br>\$421   | \$1,124<br>\$651<br>\$598<br>\$545 | \$1,499<br>\$780<br>\$709<br>\$638 | \$366<br>\$295<br>\$174 |
|--------------------------|------------------------------|---------------------------------|------------------------------------|------------------------------------|-------------------------|
| Premier HMO<br>Blue Care | \$550<br>\$109<br>NA<br>\$57 | \$1,018<br>\$494<br>NA<br>\$446 | \$1,154<br>\$683<br>\$629<br>\$574 | \$1,540<br>\$817<br>\$744<br>\$671 | \$406<br>\$333<br>\$208 |